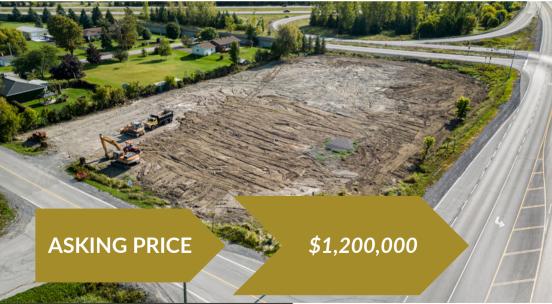

### **FOR SALE**

Address: 345 Keatly Rd Ottawa, ON

**Asking Price \$1,200,000** 

Size: 2.13 acres

No recent survey on file / Original highway survey on file

**Zoning: RC - Rural Commercial** 