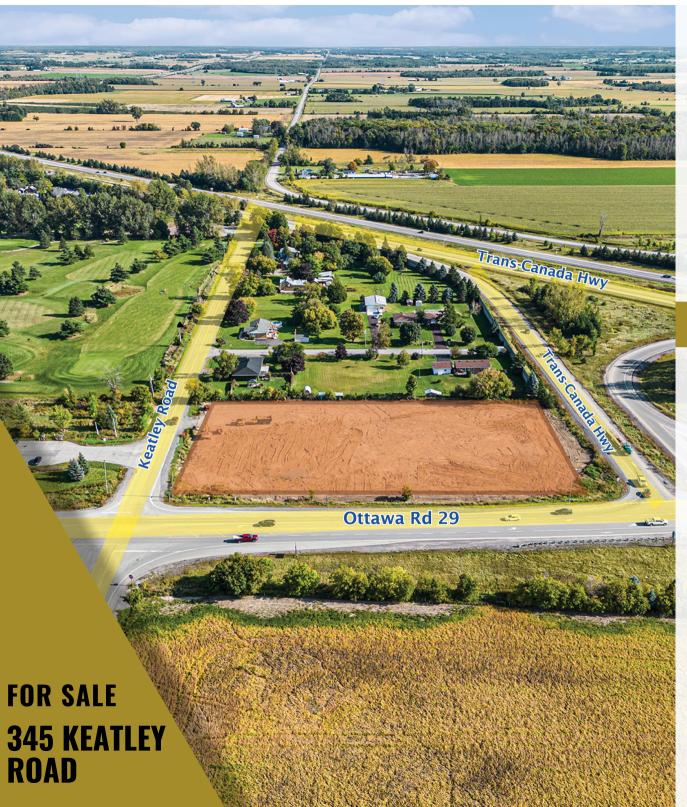

FOR SALE

345 KEATLEY
ROAD

### **FOR SALE**

Address: 345 Keatly Rd Ottawa, ON

**Asking Price \$1,200,000** 

Size: 2.13 acres

No recent survey on file / Original highway survey on file

**Zoning: RC - Rural Commercial** 

### PROPERTY DESCRIPTION

Located directly off the highway at the corner of Ottawa Rd 29 and Keatly Rd. In front of a park n ride and walking distance to the Madawaska Golf club. Your first exit into Arnprior connecting to Madawaska rd. This 2.13 acre piece of land is ready for your business to be established. Many zoning possibilities available under the Rural Commercial (RC) zoning designation. Currently under the city of Ottawa designation, the site has an exist2ing septic system designed to support the capacity of an 140 seat restaurant.