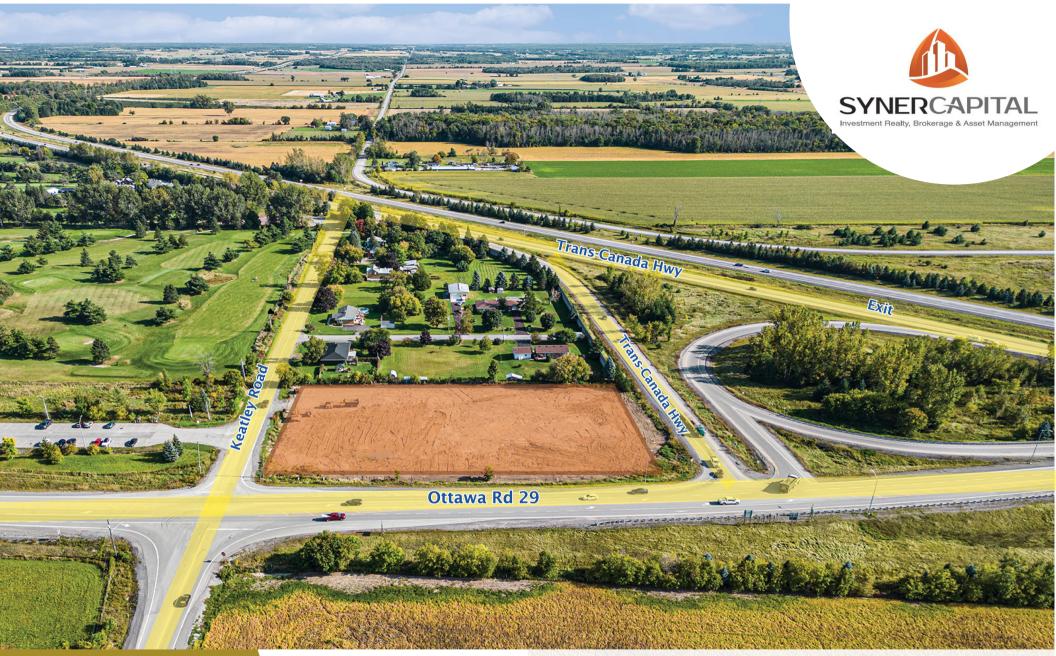

### **FOR SALE**

Address: 345 Keatly Rd Ottawa, ON

**Asking Price \$1,200,000** 

Size: 2.13 acres

No recent survey on file / Original highway survey on file

**Zoning: RC - Rural Commercial** 

### PROPERTY DESCRIPTION

Located directly off the highway at the corner of Ottawa Rd 29 and Keatly Rd. In front of a park n ride and walking distance to the Madawaska Golf club. Your first exit into Arnprior connecting to Madawaska rd. This 2.13 acre piece of land is ready for your business to be established. Many zoning possibilities available under the Rural Commercial (RC) zoning designation. Currently under the city of Ottawa designation, the site has an exist2ing septic system designed to support the capacity of an 140 seat restaurant.