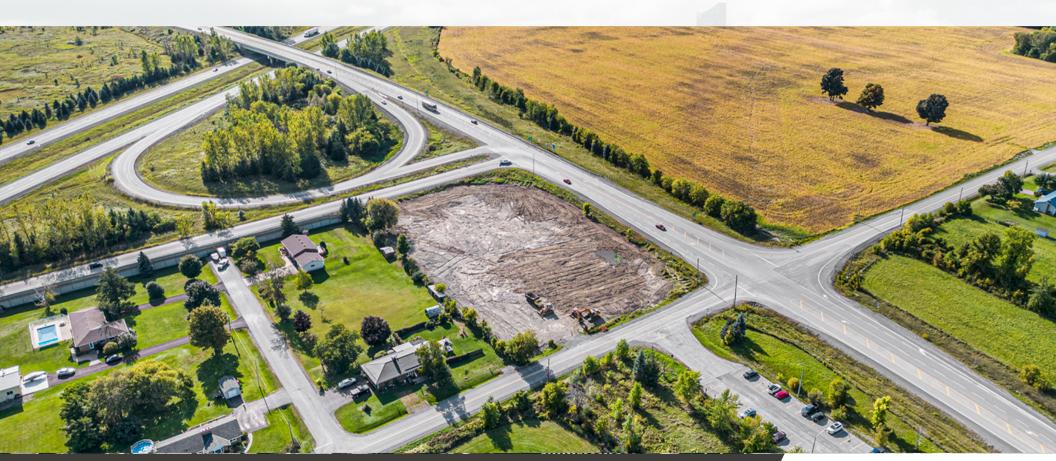

### PROPERTY DESCRIPTION

Located directly off the highway at the corner of Ottawa Rd 29 and Keatly Rd. In front of a park n ride and walking distance to the Madawaska Golf club. Your first exit into Arnprior connecting to Madawaska rd. This 2.13 acre piece of land is ready for your business to be established. Many zoning possibilities available under the Rural Commercial (RC) zoning designation. Currently under the city of Ottawa designation, the site has an exist2ing septic system designed to support the capacity of an 140 seat restaurant.