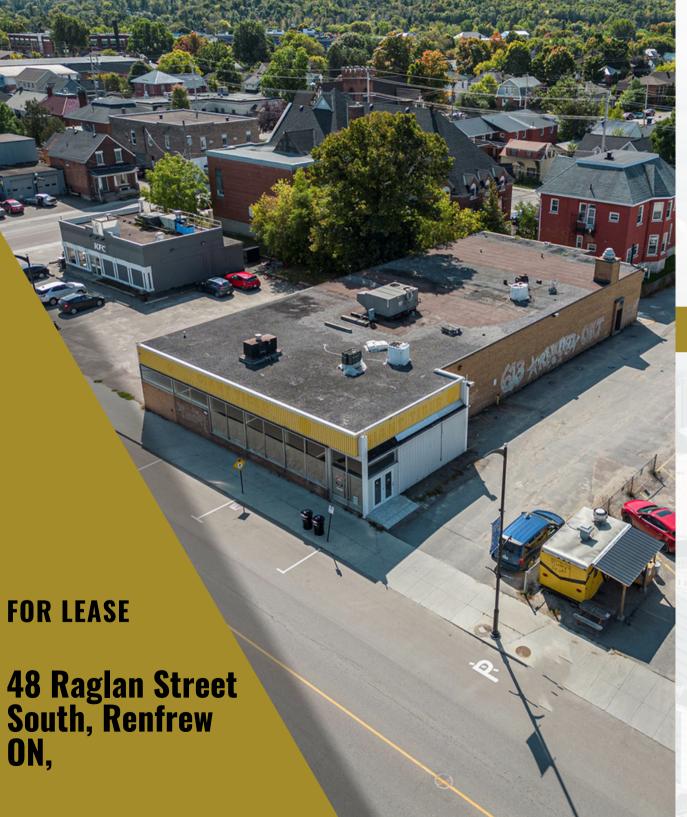

48 Raglan Street South, Renfrew ON,

#### **FOR LEASE**

This building is fit for all of what a franchise company or growing small business would need:

- 8,917.02 sqft of open space on the first level.
- 4,429 in the basement of open space.
- Clear height ceilings 12 feet.
- Three-phase Hydro system with 1400 amp ser?vice installed.
- Frate elevator to bring heavy loads up and down between floors.
- Large main street windows.
- Laundry with washer and dryer.
- Full kitchen in the basement.