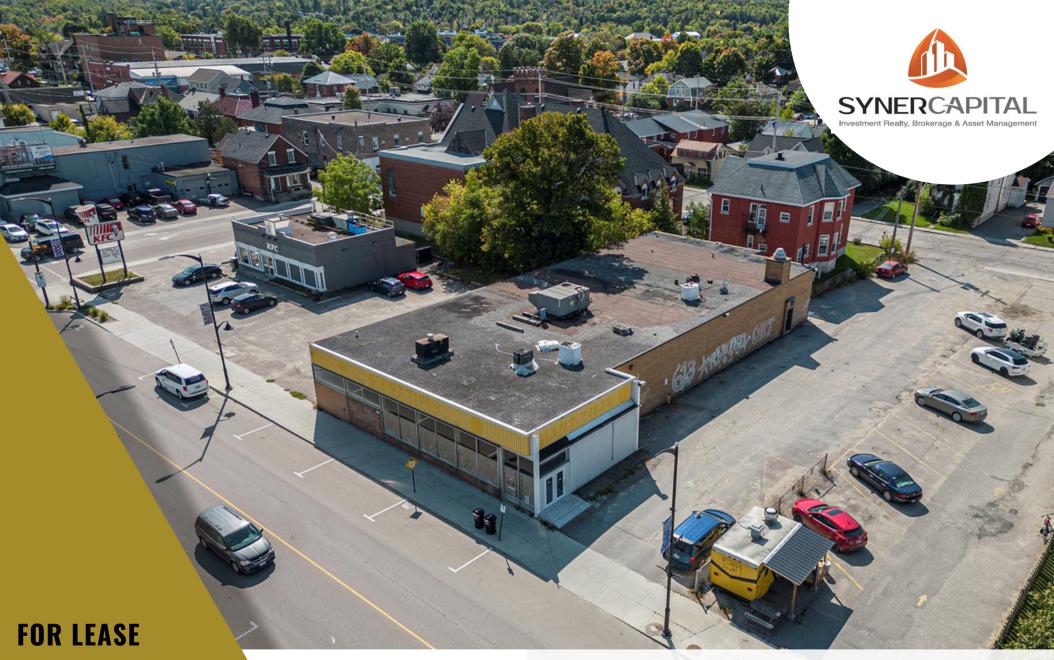

48 Raglan Street South, Renfrew ON,

#### **FOR LEASE**

This building is fit for all of what a franchise company or growing small business would need:

- 8,917.02 sqft of open space on the first level.
- 4,429 in the basement of open space.
- Clear height ceilings 12 feet.
- Three-phase Hydro system with 1400 amp ser?vice installed.
- Frate elevator to bring heavy loads up and down between floors.
- Large main street windows.
- Laundry with washer and dryer.
- Full kitchen in the basement.