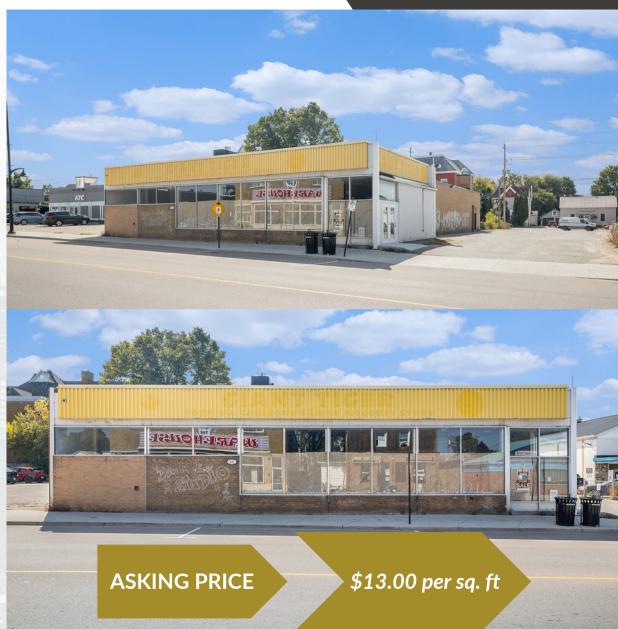

#### **FOR LEASE**

This building is fit for all of what a franchise company or growing small business would need:

- 8,917.02 sqft of open space on the first level.
- 4,429 in the basement of open space.
- Clear height ceilings 12 feet.
- Three-phase Hydro system with 1400 amp ser?vice installed.
- Frate elevator to bring heavy loads up and down between floors.
- Large main street windows.
- Laundry with washer and dryer.
- Full kitchen in the basement.